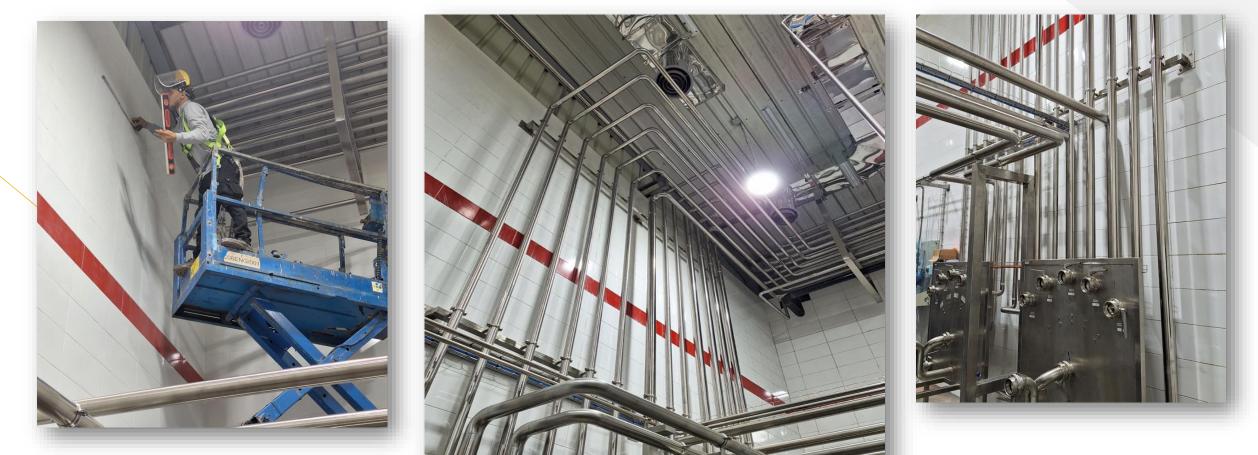

#### Water distribution battery

Engineering Solutions

Re-allocating Ammonia chiller with installations and commissioning with the plant

Supply Syrup tanks with connections to syrup network

Installing a compressed air system with an exhaust duct

Pipeline design and installations for CIP unit from ADUE in Coca Assiut

Pipeline design and installations for CIP unit from ADUE in Coca Assiut

**Treated water distribution header for Coca Tanta** 

Water treatment unit (Complete plant from CENTEC.de)