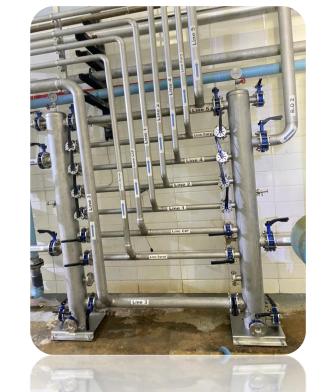

#### Water distribution battery

Engineering Solutions

Re-allocating Ammonia chiller with installations and commissioning with the plant

Supply Syrup tanks with connections to syrup network

Installing a compressed air system with an exhaust duct