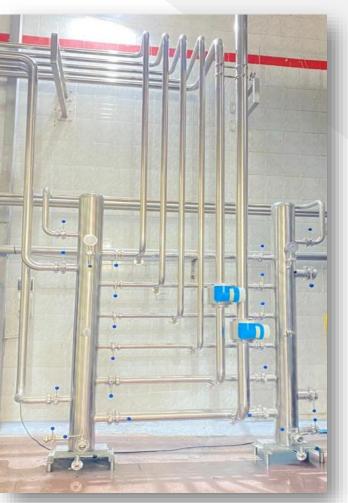

#### Water distribution battery

Engineering Solutions

Re-allocating Ammonia chiller with installations and commissioning with the plant

Supply Syrup tanks with connections to syrup network

Installing a compressed air system with an exhaust duct