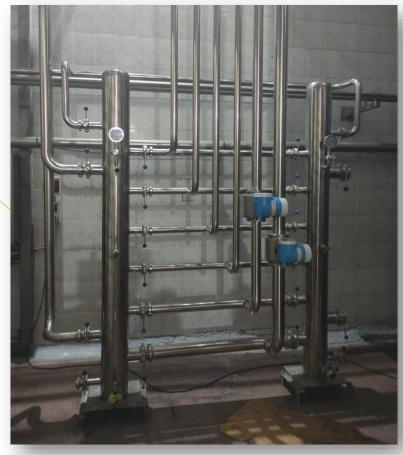

#### Water distribution battery

Engineering Solutions

Re-allocating Ammonia chiller with installations and commissioning with the plant

Supply Syrup tanks with connections to syrup network

Installing a compressed air system with an exhaust duct