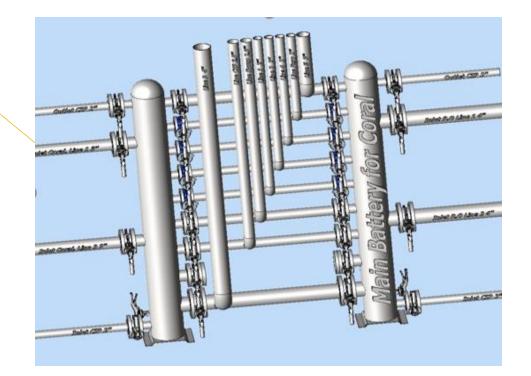

#### Water distribution battery

Engineering Solutions

Re-allocating Ammonia chiller with installations and commissioning with the plant

Supply Syrup tanks with connections to syrup network

Installing a compressed air system with an exhaust duct